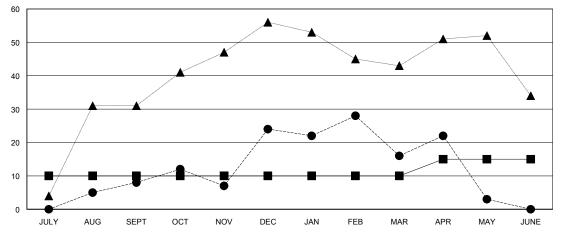

## GOALS AND ACTUAL MEMBERS CUMULATIVE

| - ■ - NEW MEMBER GROWTH NET GOAL  |  |
|-----------------------------------|--|
| - ● - NEW MEMBER GROWTH ACTUAL    |  |
| - ▲ - LAST YEAR MEMBERSHIP ACTUAL |  |