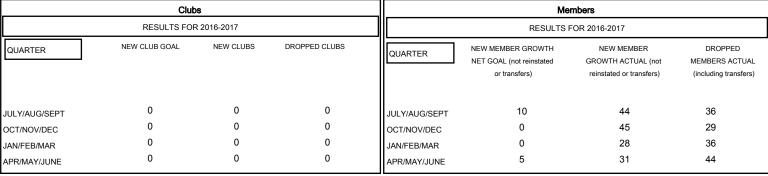

|   | DROPPED CLUBS: 0 |     |
|---|------------------|-----|
|   | DROPPED MEMBERS  |     |
| l | DECEASED         | 16  |
| l | CLUB CANCELLED   | 0   |
| l | OTHER            | 129 |
| ı | TOTAL            | 145 |

| 55 CLUBS OF 71 ADDED 1 OR MORE<br>NEW MEMBERS | GENDER DISTI<br>MALE<br>FEMALE | 1,126 (66.59%)<br>565 (33.41%) |     |
|-----------------------------------------------|--------------------------------|--------------------------------|-----|
| CLICK HERE FOR CUMULATIVE                     | TOTAL FAMILY UNIT MEMBERS      |                                | 297 |
| MEMBERSHIP DATA                               |                                |                                | 450 |